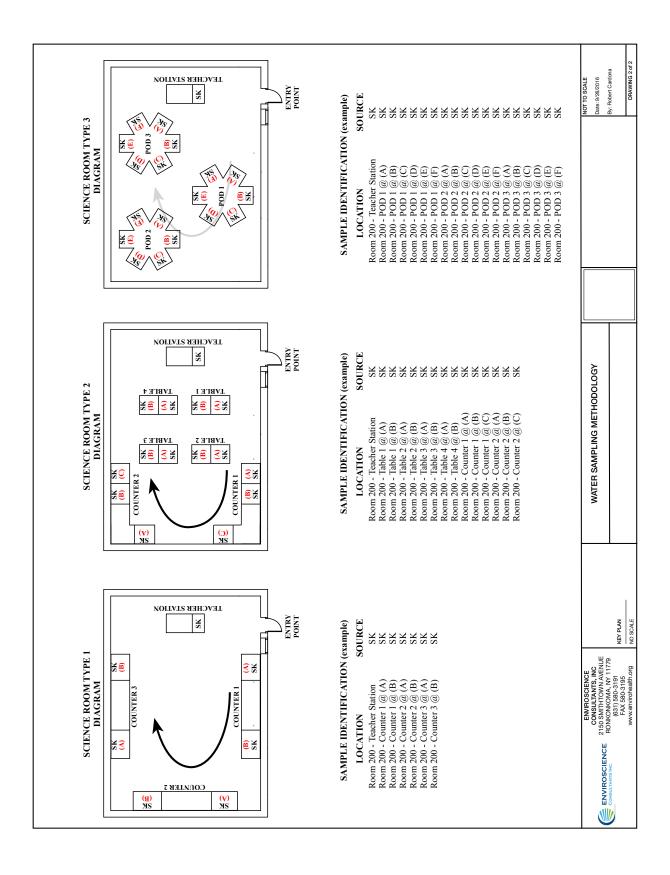

### 2.0 SAMPLING METHODOLOGY

In accordance with the regulation, Enviroscience Consultants, LLC performed initial water sampling at the Greenport UFSD buildings on April 11, 2024. Samples were collected in widemouth 250 milliliter containers and were collected in the morning hours before the facilities opened. The water sources were not used for at least 8 hours and not more than 18 hours prior to sampling. Unique source numbers and designations were assigned to each source location. Unique sample identification numbers were assigned to each sample taken. The key to fixture type codes, source designations, and the sampling location schematics are shown below.

|                            | Code Key for Lead in Water                                             |                                                    |                 |                                                      |  |  |  |  |
|----------------------------|------------------------------------------------------------------------|----------------------------------------------------|-----------------|------------------------------------------------------|--|--|--|--|
| Fixture Type Codes         |                                                                        |                                                    |                 |                                                      |  |  |  |  |
| BF<br>HB<br>IM<br>OS<br>PF | Bottle Filler<br>Hose Bib<br>Ice Machine<br>Other Source<br>Pot Filler | SK Sink<br>SL Supply Lir<br>SP Spigot<br>SPY Spray | e V<br>WC<br>WF | Slop Sink<br>Valve<br>Water Cooler<br>Water Fountain |  |  |  |  |
|                            |                                                                        | Source Desi                                        | gnations        |                                                      |  |  |  |  |
| Арр                        | Applicable                                                             | N/A Non-appli                                      | cable           |                                                      |  |  |  |  |