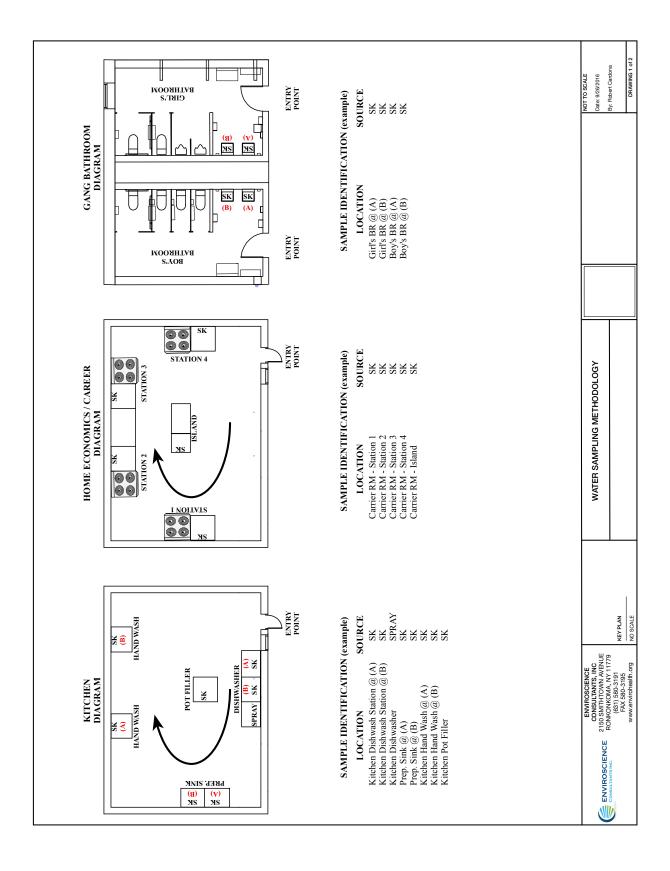

### 2.0 SAMPLING METHODOLOGY

In accordance with the regulation, Enviroscience Consultants, LLC performed initial water sampling at the Greenport UFSD buildings on April 11, 2024. Samples were collected in widemouth 250 milliliter containers and were collected in the morning hours before the facilities opened. The water sources were not used for at least 8 hours and not more than 18 hours prior to sampling. Unique source numbers and designations were assigned to each source location. Unique sample identification numbers were assigned to each sample taken. The key to fixture type codes, source designations, and the sampling location schematics are shown below.

|                            | Code Key for Lead in Water                                             |                                                    |                 |                                                      |  |  |  |  |
|----------------------------|------------------------------------------------------------------------|----------------------------------------------------|-----------------|------------------------------------------------------|--|--|--|--|
| Fixture Type Codes         |                                                                        |                                                    |                 |                                                      |  |  |  |  |
| BF<br>HB<br>IM<br>OS<br>PF | Bottle Filler<br>Hose Bib<br>Ice Machine<br>Other Source<br>Pot Filler | SK Sink<br>SL Supply Lir<br>SP Spigot<br>SPY Spray | e V<br>WC<br>WF | Slop Sink<br>Valve<br>Water Cooler<br>Water Fountain |  |  |  |  |
|                            |                                                                        | Source Desi                                        | gnations        |                                                      |  |  |  |  |
| Арр                        | Applicable                                                             | N/A Non-appli                                      | cable           |                                                      |  |  |  |  |