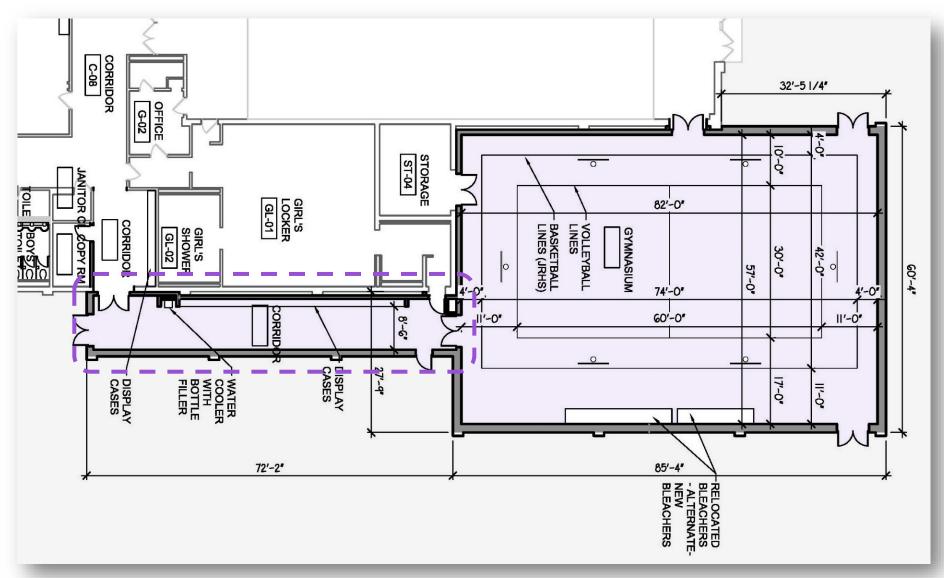

# Capital Improvement Plan UPDATE 11-17-20 Report to BOE

## **Project A Scope**

- Exterior Masonry
- Lockerroom floors
  & lockers



Project B - Scope

### **Expansion – Aux Gymnasium**











#### **Renovation - Shops**





## **Shop Area**





### **Shop Area**



## **Shop Area**







#### Space Realignment – District Office



**District Office** 



#### Space Realignment – Pre K



#### Space Realignment – Home Careers











#### Space Realignment – Elementary Library















#### **Space Realignment – Main Offices**





### Space Realignment – Guidance/ SE



Guidance / SE



#### Space Realignment – Chorus



#### **Renovation – Art**







#### **Renovation – Site/ Parking**



#### **Renovation – Main Electric**



#### Project B Scope – Major Items

- Renovation Toilet rooms
- Replace classroom uninvents
- Interior Plaster Wall repair
- Irrigation of fields
- 2<sup>nd</sup> & 3<sup>rd</sup> Floor Corridor Lockers
- RTU Refurbishment
- Electri