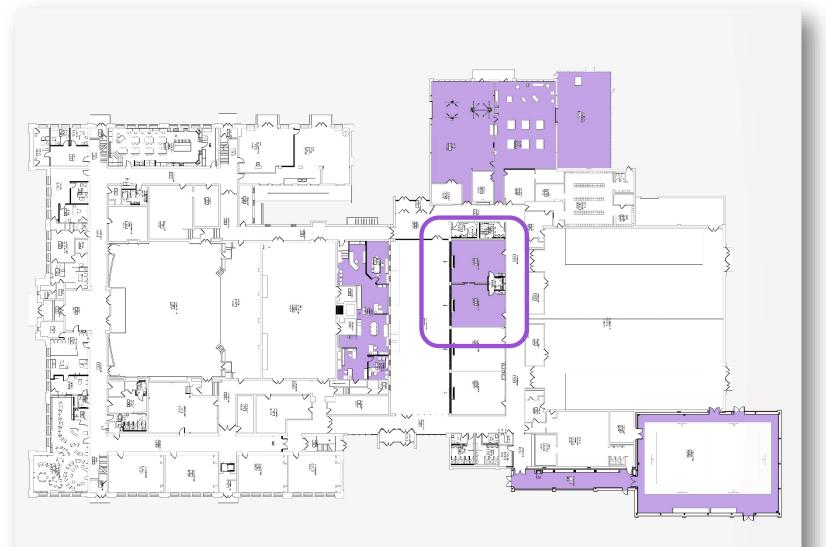

# Capital Improvement Plan UPDATE 11-17-20 Report to BOE

## **Project A Scope**

- Exterior Masonry
- Lockerroom floors
  & lockers



Project B - Scope

### **Expansion – Aux Gymnasium**











#### **Renovation - Shops**





## **Shop Area**





### **Shop Area**



## **Shop Area**







#### Space Realignment – District Office



**District Office** 



#### Space Realignment – Pre K



#### Space Realignment – Home Careers











#### Space Realignment – Elementary Library















#### **Space Realignment – Main Offices**





### Space Realignment – Guidance/ SE



Guidance / SE



#### Space Realignment – Chorus



#### **Renovation – Art**







#### **Renovation – Site/ Parking**



#### **Renovation – Main Electric**



#### Project B Scope – Major Items

- Renovation Toilet rooms
- Replace classroom uninvents
- Interior Plaster Wall repair
- Irrigation of fields
- 2<sup>nd</sup> & 3<sup>rd</sup> Floor Corridor Lockers
- RTU Refurbishment
- Electrical Panel replacements
- ROTC upgrades
- Cafeteria renovations
- Upgrades to Science rm
- HS Library Upgrades
- Interior Dr Hardware Upgrades

### **Project Scope**

- Project C
  - Interior and exterior Came