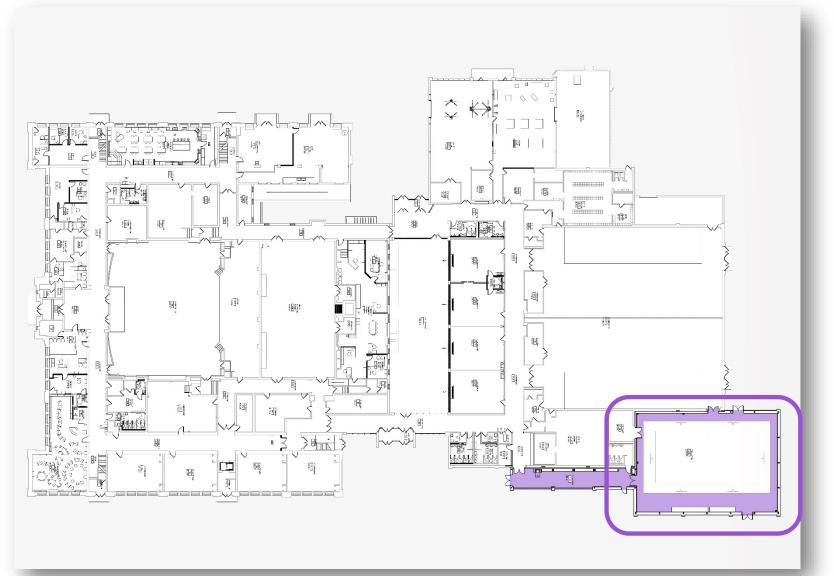

# Capital Improvement Plan UPDATE 11-17-20 Report to BOE

## **Project A Scope**

- Exterior Masonry
- Lockerroom floors
  & lockers



Project B - Scope

### **Expansion – Aux Gymnasium**











#### **Renovation - Shops**





## **Shop Area**





### **Shop Area**



## **Shop Area**







#### Space Realignment – District Office



**District Office** 



#### Space Realignment – Pre K



#### Space Realignment – Home Careers











#### Space Realignment – Elementary Library















#### **Space Realignment – Main Offices**





### Space Realignment – Guidance/ SE



Guidance / SE



#### Space Realignment – Chorus



#### **Renovation – Art**







#### **Renovation – Site/ Parking**



#### **Renovation – Main Electric**



#### Project B Scope – Major Items

- Renovation Toilet rooms
- Replace classroom uninvents
- Interior Plaster Wall repair
- Irrigation of fields
- 2<sup>nd</sup> & 3<sup>rd</sup> Floor Corridor Lockers
- RTU Refurbishment
- Elect