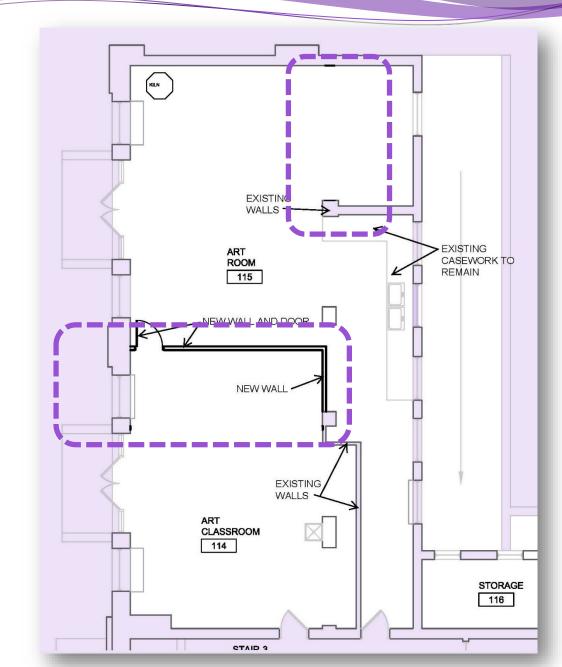

# Capital Improvement Plan UPDATE 11-17-20 Report to BOE

## **Project A Scope**

- Exterior Masonry
- Lockerroom floors
  & lockers



Project B - Scope

### **Expansion – Aux Gymnasium**











#### **Renovation - Shops**





## **Shop Area**





### **Shop Area**



## **Shop Area**







#### Space Realignment – District Office



**District Office** 



#### Space Realignment – Pre K



#### Space Realignment – Home Careers











#### Space Realignment – Elementary Library















#### **Space Realignment – Main Offices**





### Space Realignment – Guidance/ SE



Guidance / SE



#### Space Realignment – Chorus



#### **Renovation – Art**







#### **Renovation – Site/ Parking**



#### **Renovation – Main Electric**



#### Project B Scope – Major Items

- Renovation Toilet rooms
- Replace classroom uninvents
- Interior Plaster Wall repair
- Irrigation of fields
- 2<sup>nd</sup> & 3<sup>rd</sup> Floor Corridor Lockers
- RTU Refurbishment
- Electrical Panel replacements
- ROTC upgrades
- Cafeteria renovations
- Upgrades to Science rm
- HS Library Upgrades
- Interior Dr Hardware Upgrades

### **Project Scope**

- Project C
  - Interior and exterior Cameras
  - PA/ Clock System
  - Card Readers
- Project D
  - Replacement Ext Wood Bleachers seats
  - Exterior Building Sign
- Project E
  - Replacement Ceilings
  - Repair to plaster ceilings
  - Replace of Lighting(LED) alternate



#### EXTERIOR MASONRY

#### **BOYS/GIRLS FLOORIN