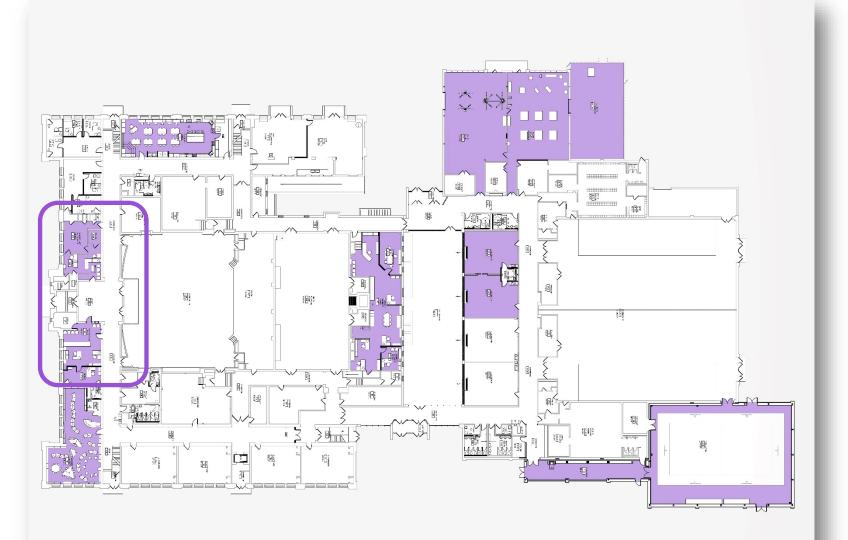

# Capital Improvement Plan UPDATE 11-17-20 Report to BOE

## **Project A Scope**

- Exterior Masonry
- Lockerroom floors
  & lockers



Project B - Scope

### **Expansion – Aux Gymnasium**











#### **Renovation - Shops**





## **Shop Area**





### **Shop Area**



## **Shop Area**







#### Space Realignment – District Office



**District Office** 



#### Space Realignment – Pre K



#### Space Realignment – Home Careers











#### Space Realignment – Elementary Library















#### **Space Realignment – Main Offices**





### Space Realignment – Guidance/ SE



Guidance / SE



#### Space Realignment – Chorus



#### **Renovation – Art**







#### **Renovation – Site/ Parking**



#### **Renovation – Main Electric**



#### Project B Scope – Major Items

- Renovation Toilet rooms
- Replace classroom uninvents
- Interior Plaster Wall repair
- Irrigation of fields
- 2<sup>nd</sup> & 3<sup>rd</sup> Floor Corridor Lockers
- RTU Refurbishment
- Electrical Panel replacements
- ROTC upgrades
- Cafeteria renovations
- Upgrades to Science rm
- HS Library Upgrades
- Interior Dr Hardware Upgrades

### **Project Scope**

- Project C
  - Interior and exterior Cameras
  - PA/ Clock System
  - Card Readers
- Project D
  - Replacement Ext Wood Bleachers seats
  - Exterior Building Sign
- Project E
  - Replacement Cei