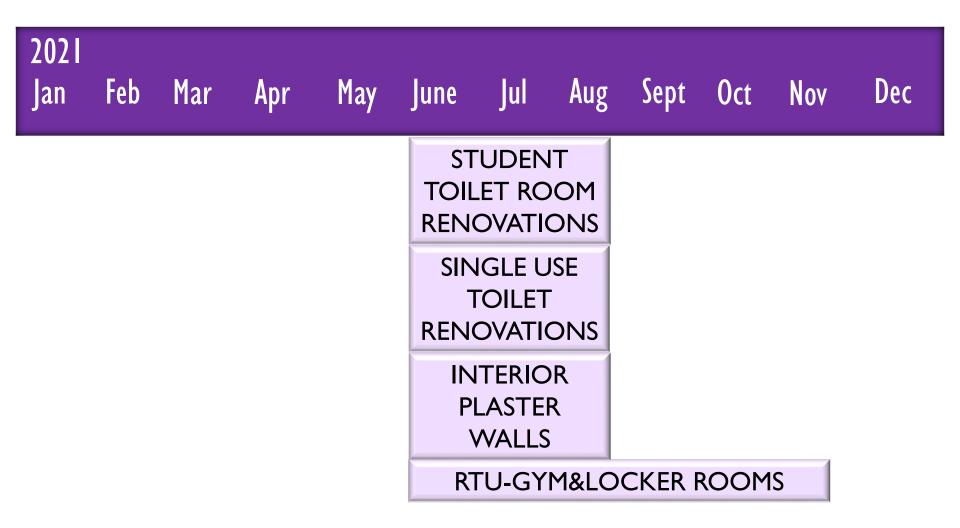

#### Project B Scope – Major Items

- Renovation Toilet rooms
- Replace classroom uninvents
- Interior Plaster Wall repair
- Irrigation of fields
- 2<sup>nd</sup> & 3<sup>rd</sup> Floor Corridor Lockers
- RTU Refurbishment
- Electrical Panel replacements
- ROTC upgrades
- Cafeteria renovations
- Upgrades to Science rm
- HS Library Upgrades
- Interior Dr Hardware Upgrades