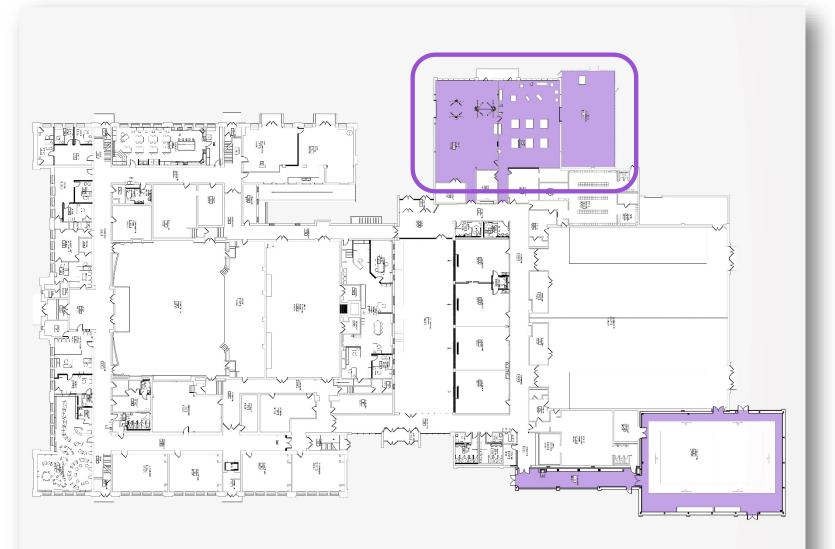

# Capital Improvement Plan UPDATE 11-17-20 Report to BOE

## **Project A Scope**

- Exterior Masonry
- Lockerroom floors
  & lockers



Project B - Scope

### **Expansion – Aux Gymnasium**











#### **Renovation - Shops**





## **Shop Area**





### **Shop Area**



## **Shop Area**







#### Space Realignment – District Office



**District Office** 



#### Space Realignment – Pre K



#### Space Realignment – Home Careers











#### Space Realignment – Elementary Library















#### **Space Realignment – Main Offices**





### Space Realignment – Guidance/ SE



Guidance / SE



#### Space Realignment – Chorus



#### **Renovation – Art**







#### **Renovation – Site/ Parking**



#### **Renovation – Main Electric**



#### Project B Scope – Major Items

- Renovation Toilet rooms
- Replace classroom uninvents
- Interior Plaster Wall repair
- Irrigation of fields
- 2<sup>nd</sup> & 3<sup>rd</sup> Floor Corridor Lockers
- RTU Refurbishment
- Electrical Panel replacements
- ROTC upgrade