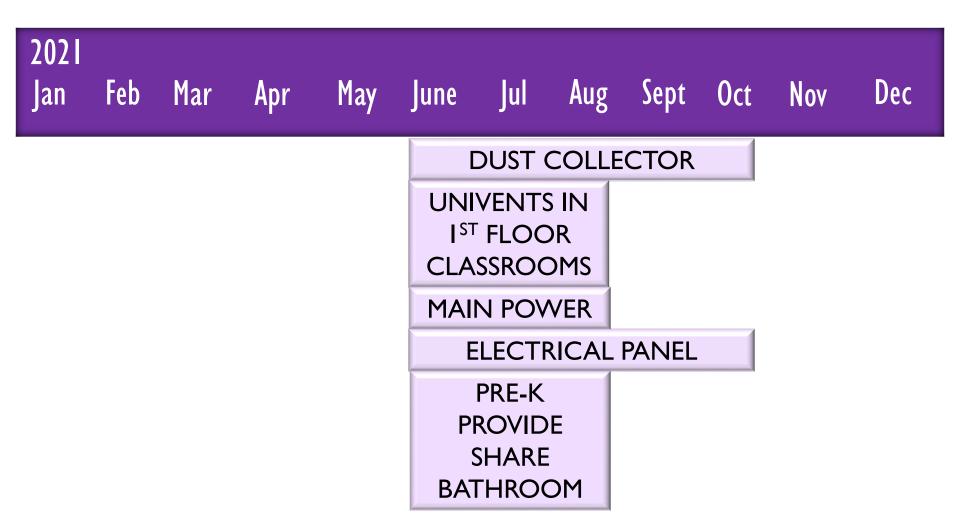

#### Project B Scope – Major Items

- Renovation Toilet rooms
- Replace classroom uninvents
- Interior Plaster Wall repair
- Irrigation of fields
- 2<sup>nd</sup> & 3<sup>rd</sup> Floor Corridor Lockers
- RTU Refurbishment
- Electrical Panel replacements
- ROTC upgrades
- Cafeteria renovations
- Upgrades to Science rm
- HS Library Upgrades
- Interior Dr Hardware Upgrades