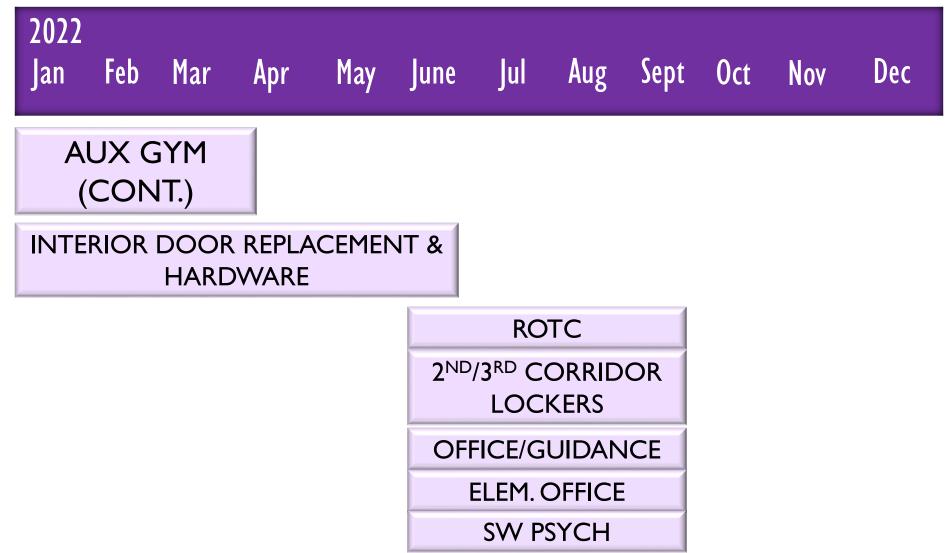

### **Expansion – Aux Gymnasium**

### Space Realignment – Guidance/ SE

Guidance / SE

#### Project B Scope – Major Items

- Renovation Toilet rooms
- Replace classroom uninvents
- Interior Plaster Wall repair
- Irrigation of fields
- 2<sup>nd</sup> & 3<sup>rd</sup> Floor Corridor Lockers
- RTU Refurbishment
- Electrical Panel replacements
- ROTC upgrades
- Cafeteria renovations
- Upgrades to Science rm
- HS Library Upgrades
- Interior Dr Hardware Upgrades