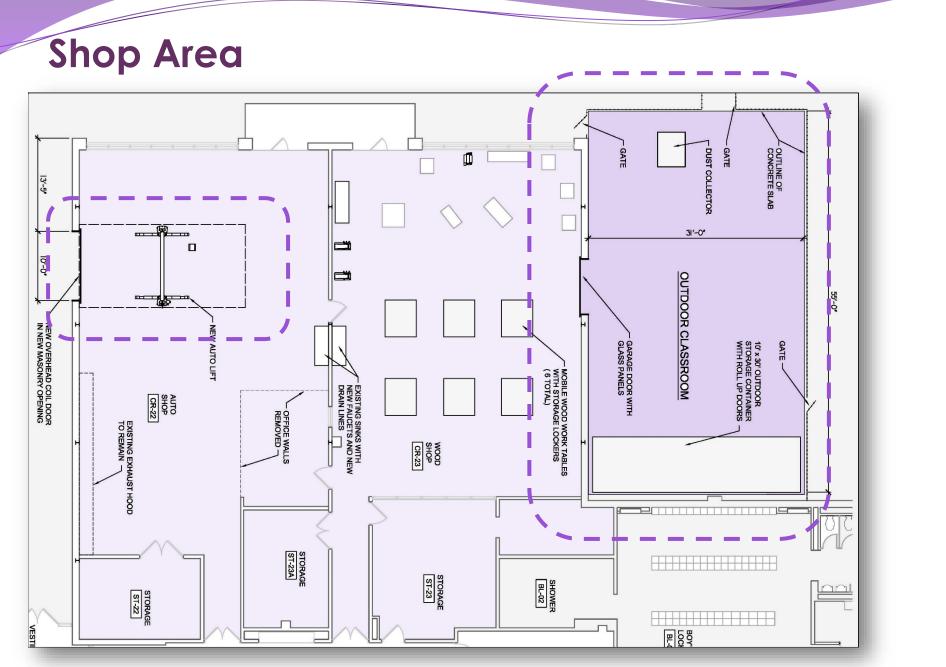

# Capital Improvement Plan UPDATE 11-17-20 Report to BOE

## **Project A Scope**

- Exterior Masonry
- Lockerroom floors
  & lockers



Project B - Scope

### **Expansion – Aux Gymnasium**











#### **Renovation - Shops**





## **Shop Area**





### **Shop Area**



## **Shop Area**







#### Space Realignment – District Office



**District Office** 



#### Space Realignment – Pre K



#### Space Realignment – Home Careers











#### Space Realignment – Elementary Library















#### **Space Realignment – Main Offices**





### Space Realignment – Guidance/ SE



Guidance / SE



#### Space Realignment – Chorus



#### **Renovation – Art**







#### **Renovation – Site/ Parking**



#### **Renovation – Main Electric**



#### Project B Scope – Major Items

- Renovation Toilet rooms
- Replace classroom uninvents
- Interior Plaster Wall repair
- Irrigation of fields
- 2<sup>nd</sup> & 3<sup>rd</sup> Floor Corridor Lockers
- RTU Refurbishment
- Electrical Panel replacements
- ROTC upgrades