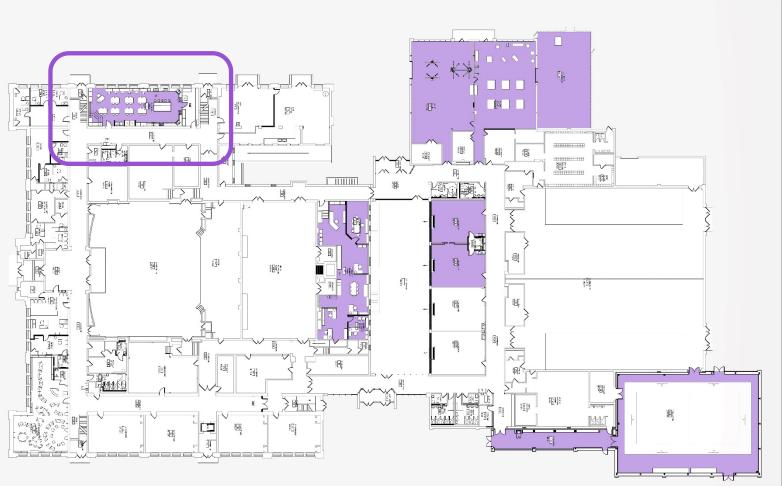

# Capital Improvement Plan UPDATE 11-17-20 Report to BOE

## **Project A Scope**

- Exterior Masonry
- Lockerroom floors
  & lockers



Project B - Scope

### **Expansion – Aux Gymnasium**











#### **Renovation - Shops**





## **Shop Area**





### **Shop Area**



## **Shop Area**







#### Space Realignment – District Office



**District Office** 



#### Space Realignment – Pre K



#### Space Realignment – Home Careers











#### Space Realignment – Elementary Library















#### **Space Realignment – Main Offices**





### Space Realignment – Guidance/ SE



Guidance / SE



#### Space Realignment – Chorus



#### **Renovation – Art**







#### **Renovation – Site/ Parking**



#### **Renovation – Main Electric**



#### Project B Scope – Major Items

- Renovation Toilet rooms
- Replace classroom uninvents
- Interior Plaster Wall repair
- Irrigation of fields
- 2<sup>nd</sup> & 3<sup>rd</sup> Floor Corridor Lockers
- RTU Refurbishment
- Electrical Panel replacements
- ROTC upgrades
- Cafeteria renovations
- Upgrades to Science rm
- HS Library Upgrades
- Interior Dr Hardware Upgrades

### **Project Scope**

- Project C
  - Interior and exterior Cameras
  - PA/ Clock System
  - Card Readers