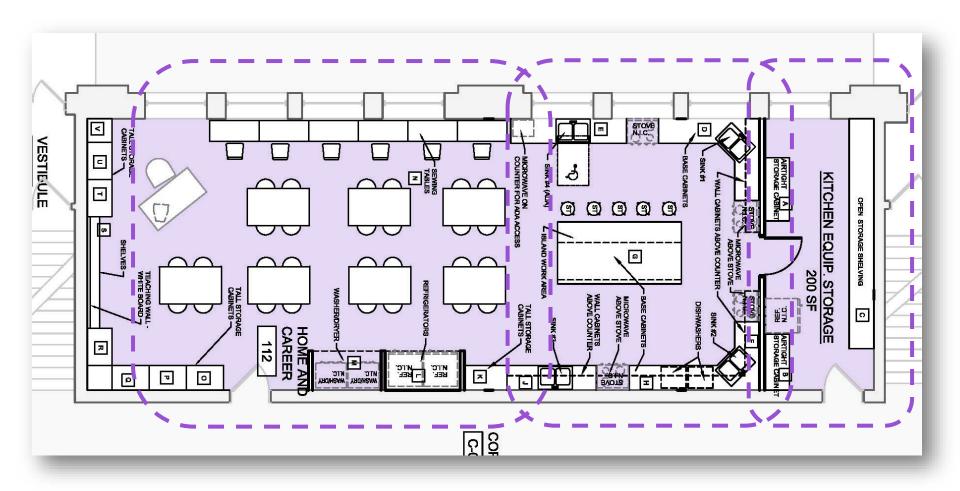

# Capital Improvement Plan UPDATE 11-17-20 Report to BOE

## **Project A Scope**

- Exterior Masonry
- Lockerroom floors
  & lockers



Project B - Scope

### **Expansion – Aux Gymnasium**











#### **Renovation - Shops**





## **Shop Area**





### **Shop Area**



## **Shop Area**







#### Space Realignment – District Office



**District Office** 



#### Space Realignment – Pre K



#### Space Realignment – Home Careers











#### Space Realignment – Elementary Library















#### **Space Realignment – Main Offices**





### Space Realignment – Guidance/ SE



Guidance / SE



#### Space Realignment – Chorus



#### **Renovation – Art**







#### **Renovation – Site/ Parking**



#### **Renovation – Main Electric**



#### Project B Scope – Major Items

- Renovation Toilet rooms
- Replace classroom uninvents
- Interior Plaster Wall repair
- Irrigation of fields
- 2<sup>nd</sup> & 3<sup>rd</sup> Floor Corridor Lockers
- RTU Refurbishment
- Electrical Panel replacements
- ROTC upgrades
- Cafeteria renovations
- Upgrades to Science rm
- HS Library Upgrades
- Interior Dr Hardware Upgrades

### **Project Scope**

- Project C
  - Interior and exterior Cameras
  - PA/ Clock System
  - Card Readers
-