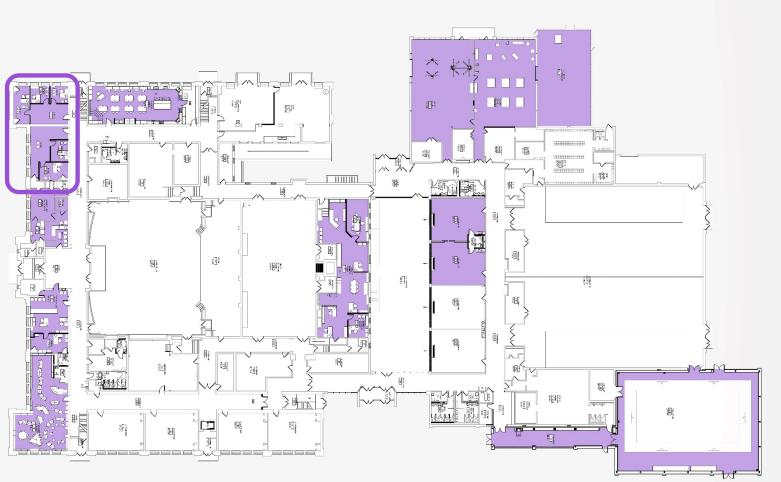

# Capital Improvement Plan UPDATE 11-17-20 Report to BOE

## **Project A Scope**

- Exterior Masonry
- Lockerroom floors
  & lockers



Project B - Scope

### **Expansion – Aux Gymnasium**











#### **Renovation - Shops**





## **Shop Area**





### **Shop Area**



## **Shop Area**







#### Space Realignment – District Office



**District Office** 



#### Space Realignment – Pre K



#### Space Realignment – Home Careers











#### Space Realignment – Elementary Library















#### **Space Realignment – Main Offices**





### Space Realignment – Guidance/ SE



Guidance / SE



#### Space Realignment – Chorus



#### **Renovation – Art**







#### **Renovation – Site/ Parking**



#### **Renovation – Main Electric**



#### Project B Scope – Major Items

- Renovation Toilet rooms
- Replace classroom uninvents
- Interior Plaster Wall repair
- Irrigation of fields
- 2<sup>nd</sup> & 3<sup>rd</sup> Floor Corridor Lockers
- RTU Refurbishment
- Electrical Panel replacements
- ROTC upgrades
- Cafeteria renovations
- Upgrades to Science rm
- HS Library Upgrades
- Interior Dr Hardware Upgrades

### **Project Scope**

- Project C
  - Interior and exterior Cameras
  - PA/ Clock System
  - Card Readers
- Project D
  - Replacement Ext Wood Bleachers seats
  - Exterior Building Sign
- Project E
  - Replacement Ceilings
  - Repair to plaster ceilings
  - R