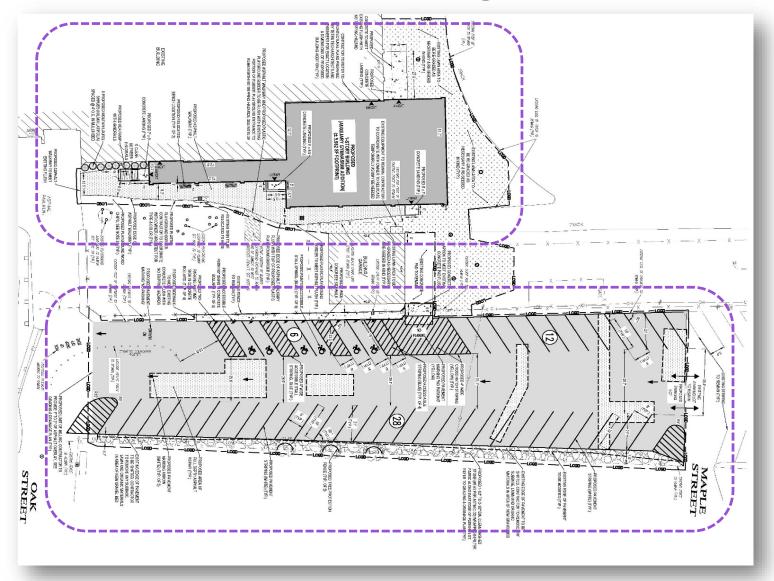

# Capital Improvement Plan UPDATE 11-17-20 Report to BOE

## **Project A Scope**

- Exterior Masonry
- Lockerroom floors
  & lockers



Project B - Scope

### **Expansion – Aux Gymnasium**











#### **Renovation - Shops**





## **Shop Area**





### **Shop Area**



## **Shop Area**







#### Space Realignment – District Office



**District Office** 



#### Space Realignment – Pre K



#### Space Realignment – Home Careers











#### Space Realignment – Elementary Library















#### **Space Realignment – Main Offices**





### Space Realignment – Guidance/ SE



Guidance / SE



#### Space Realignment – Chorus



#### **Renovation – Art**







#### **Renovation – Site/ Parking**



#### **Renovation – Main Electric**



#### Project B Scope – Major Items

- Renovation Toilet rooms
- Replace classroom uninvents
- Interior Plaster Wall repair
- Irrigation of fields
- 2<sup>nd</sup> & 3<sup>rd</sup> Floor Corridor Lockers
- RTU Refurbishment
- Electrical Panel replacements
- ROTC upgrades
- Cafeteria renovations
- Upgrades to Science rm
- HS Library Upgrades
- Interior Dr Hardware Upgrades

### **Project Scope**

- Project C
  - Interior and exterior Cameras
  - PA/ Clock System
  - Card Readers
- Project D
  - Replacement Ext Wood Bleachers seats
  - Exterior Building Sign
- Project E
  - Replacement Ceilings
  - Repair to plaster ceilings
  - Replace of Lighting(LED) alternate



#### EXTERIOR MASONRY

#### **BOYS/GIRLS FLOORING**

#### **BOYS/GIRLS LOCKERS**