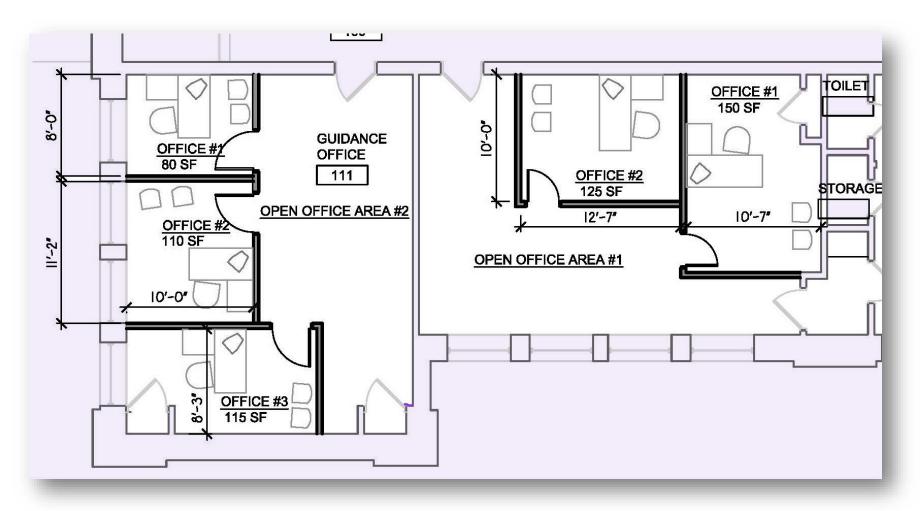

# Capital Improvement Plan UPDATE 11-17-20 Report to BOE

## **Project A Scope**

- Exterior Masonry
- Lockerroom floors
  & lockers



Project B - Scope

### **Expansion – Aux Gymnasium**











#### **Renovation - Shops**





## **Shop Area**





### **Shop Area**



## **Shop Area**







#### Space Realignment – District Office



**District Office** 



#### Space Realignment – Pre K



#### Space Realignment – Home Careers











#### Space Realignment – Elementary Library















#### **Space Realignment – Main Offices**





### Space Realignment – Guidance/ SE



Guidance / SE



#### Space Realignment – Chorus



#### **Renovation – Art**







#### **Renovation – Site/ Parking**



#### **Renovation – Main Electric**



#### Project B Scope – Major Items

- Renovation Toilet rooms
- Replace classroom uninvents
- Interior Plaster Wall repair
- Irrigation of fields
- 2<sup>nd</sup> & 3<sup>rd</sup> Floor Corridor Lockers
- RTU Refurbishment
- Electrical Panel replacements
- ROTC upgrades
- Cafeteria renovations
- Upgrades to Science rm
- HS Library Upgrades
- Interior Dr Hardware Upgrades

### **Project Scope**

- Project C
  - Interior and exterior Cameras
  - PA/ Clock System
  - Card Readers
- Project D
  - Replacement Ext Wood Bleachers seats
  - Exterior Building Sign
- Project E
  - Replacement Ceilings
  - Repair to plaster ceilings
  - Replace of Lightin