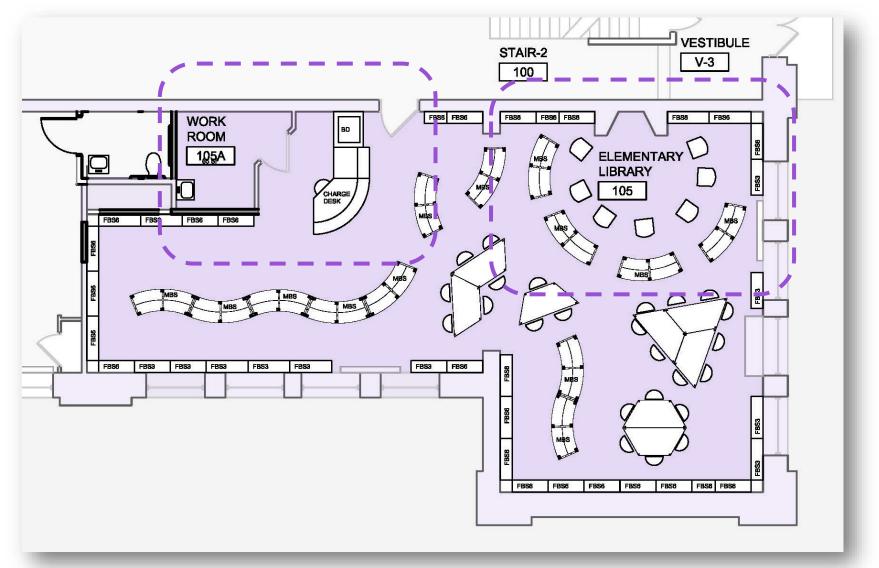

# Capital Improvement Plan UPDATE 11-17-20 Report to BOE

## **Project A Scope**

- Exterior Masonry
- Lockerroom floors
  & lockers



Project B - Scope

### **Expansion – Aux Gymnasium**











#### **Renovation - Shops**





## **Shop Area**





### **Shop Area**



## **Shop Area**







#### Space Realignment – District Office



**District Office** 



#### Space Realignment – Pre K



#### Space Realignment – Home Careers











#### Space Realignment – Elementary Library















#### **Space Realignment – Main Offices**





### Space Realignment – Guidance/ SE



Guidance / SE



#### Space Realignment – Chorus



#### **Renovation – Art**







#### **Renovation – Site/ Parking**



#### **Renovation – Main Electric**



#### Project B Scope – Major Items

- Renovation Toilet rooms
- Replace classroom uninvents
- Interior Plaster Wall repair
- Irrigation of fields
- 2<sup>nd</sup> & 3<sup>rd</sup> Floor Corridor Lockers
- RTU Refurbishment
- Electrical Panel replacements
- ROTC upgrades
- Cafeteria renovations
- Upgrades to Science rm
- HS Library Upgrades
- Interior Dr Hardware Upgrades

### **Project Scope**

- Project C
  - Interior and exterior Cameras
  - PA/ Clock System
  - Card Readers
- Project D
  - Replacement Ext Wood Bleachers seats
  -