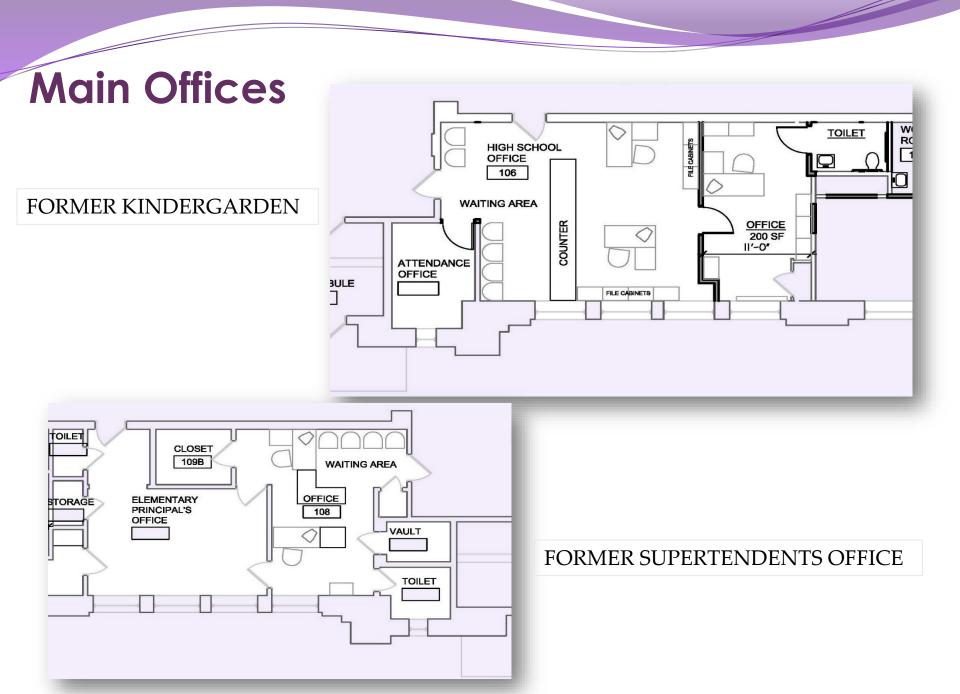

# Capital Improvement Plan UPDATE 11-17-20 Report to BOE

## **Project A Scope**

- Exterior Masonry
- Lockerroom floors
  & lockers



Project B - Scope

### **Expansion – Aux Gymnasium**











#### **Renovation - Shops**





## **Shop Area**





### **Shop Area**



## **Shop Area**







#### Space Realignment – District Office



**District Office** 



#### Space Realignment – Pre K



#### Space Realignment – Home Careers











#### Space Realignment – Elementary Library















#### **Space Realignment – Main Offices**





### Space Realignment – Guidance/ SE



Guidance / SE



#### Space Realignment – Chorus



#### **Renovation – Art**







#### **Renovation – Site/ Parking**



#### **Renovation – Main Electric**



#### Project B Scope – Major Items

- Renovation Toilet rooms
- Replace classroom uninvents
- Interior Plaster Wall repair
- Irrigation of fields
- 2<sup>nd</sup> & 3<sup>rd</sup> Floor Corridor Lockers
- RTU Refurbishment
- Electrical Panel replacements
- ROTC upgrades
- Cafeteria renovations
- Upgrades to Science rm
- HS Library Upgrades
- Interior Dr Hardware Upgrades

### **Project Scope**

- Project C
  - Interior and exterior Cameras
  - PA/ Clock System
  - Card Readers
- Project D
  - Replacement Ext Wood Bleachers seats
  - Exterior Building Sign
- Project E
  - Replacement Ceili