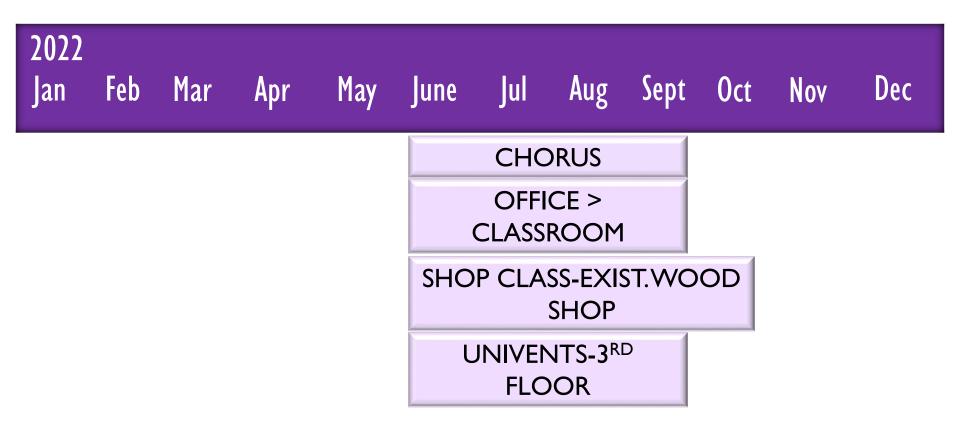

#### Space Realignment – Chorus

#### **Renovation - Shops**

## **Shop Area**

### **Shop Area**

#### Project B Scope – Major Items

- Renovation Toilet rooms
- Replace classroom uninvents
- Interior Plaster Wall repair
- Irrigation of fields
- 2<sup>nd</sup> & 3<sup>rd</sup> Floor Corridor Lockers
- RTU Refurbishment
- Electrical Panel replacements
- ROTC upgrades
- Cafeteria renovations
- Upgrades to Science rm
- HS Library Upgrades
- Interior Dr Hardware Upgrades